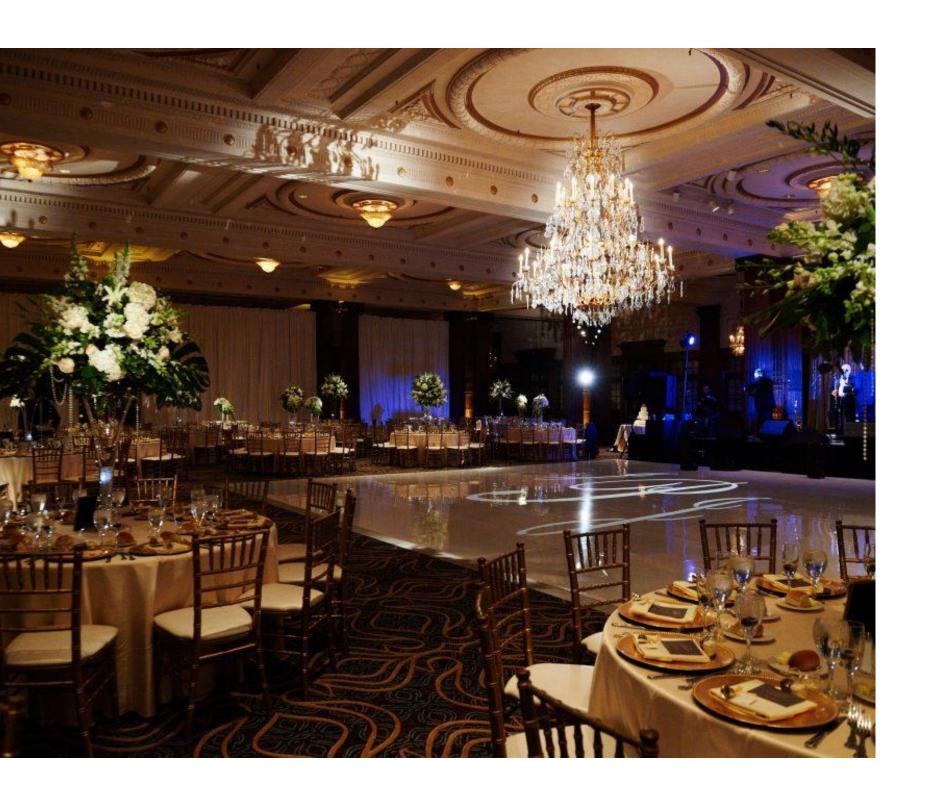

#### The Venue

The 2024 BLOCS Gala will be held at the iconic Crystal Tea Room.

Situated in the heart of Philadelphia, just steps from City Hall, The Crystal Tea Room combines rich history and elegance. Upon arrival, guests will be directed to the atrium to enjoy cocktails and hors d'oeuvres. Our glassed soaring atrium is an indoor conservatory providing a year-round "outdoor atmosphere" with no threat of weather.

Guests will then proceed into the heart of the historic Crystal Tea Room, featuring carved columns and opulent crystal chandeliers making this ballroom timeless. Finley Catering's executive chef and catering team has reached the acme of culinary brilliance, redefining the standard of cuisine. The grandeur of The Crystal Tea Room is sure to take your breath away, while creating an unforgettable venue for your once-in-a-lifetime event.